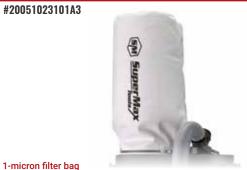

#### **EXCEPTIONAL** SUPERMAX FEATURES

Our 1 micron bag can collect up to 99% of particles as small as 5 microns and 90% of particles as small as 1 micron in size. In other words, you'll have a clean shop.

## REPLACEMENT ACCESSORIES