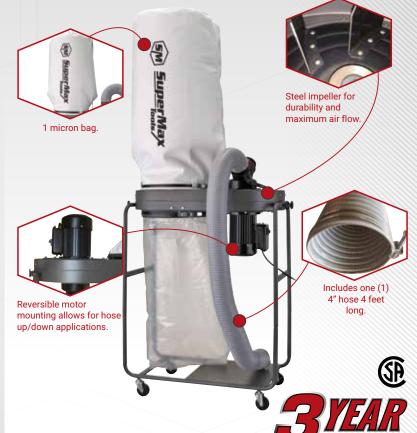

#### **EXCEPTIONAL** SUPERMAX FEATURES

Our 1 micron bag can collect up to 99% of particles as small as 5 microns and 90% of particles as small as 1 micron in size. In other words, you'll have a clean shop.

- 1-1/2 HP TEFC induction motor for long-lasting, smooth performance.
- Reversible motor mounting capability to better direct air flow (suction up/down).
- Finned aluminum motor housing keeps motor running cool during long periods of use.
- Curved 11-1/2" steel impeller produces maximum air velocity for efficient dust collection.
- Sturdy steel base with four easy-gliding wheels for moving from machine to machine or for storing out of the way.
- Maximum 1200 CFM.
- 1 micron top and plastic bottom collection bags provide large dust collection capability.
- CSA CERTIFIED

## 1200 CFM

| Air flow                     | 1200 CFM                                                  |
|------------------------------|-----------------------------------------------------------|
| Static pressure              | 9" of water                                               |
| Number of air inlets         | 1 at 5" / 2 at 4"                                         |
| Bag diameter                 | 16"                                                       |
| Top filter bag length        | 1 Micron cloth – 46"                                      |
| Bottom collection bag length | Plastic (3 included) - 46"                                |
| Space occupied               | 35" x 19" x 83"                                           |
| Packing size                 | 35" x 20" x 18"                                           |
| Gross/net weight             | 99 lbs / 93 lbs                                           |
| Impeller                     | 11-1/2" steel                                             |
| 2-hose connection diameter   | 4"                                                        |
| Motor                        | 1-1/2 HP, 115V (15 Amp)/230V (7.5 Amp),<br>1 Ph, 3400 RPM |
| Prewired voltage             | 115V                                                      |
| Decibels output              | 78 dB                                                     |
|                              |                                                           |